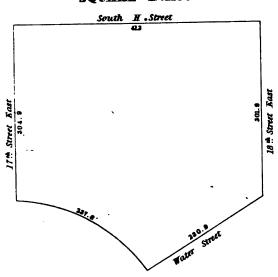

# PLATS

OF THE

SQUARES AND LOTS OF THE CITY OF WASHINGTON.

Printed by order of the House of Representatives of the United States.

Ä® WASHINGTON: PRINTED BY A. BOYD HAMILTON. 1852. 8140

#NAC 2,82 luash 1850